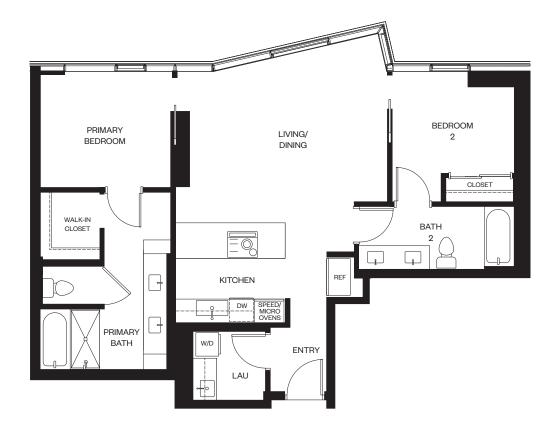

## レジデンス 02A

7-38階

2ベッドルーム/2バスルーム

合計:約86平米

alia

888 ALA MOANA

1450 Ala Moana Blvd. Suite 3860 Honolulu, HI 96814 live@alia888alamoana.com alia888alamoana.com 808.466.1890

Exclusive Project Broker: Heyer & Associates, LLC. RB-17416 Courtesy to qualifying brokers; see project broker for details