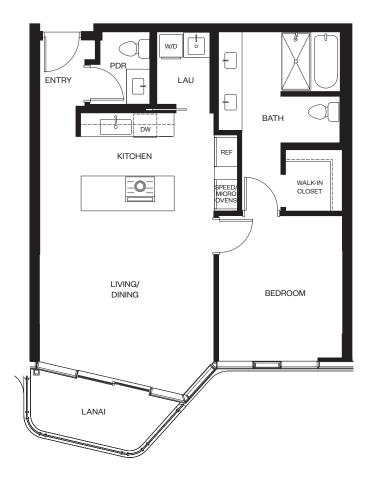

## レジデンス 05A

8-38階(偶数)&39階

1ベッドルーム/1.5バスルーム

合計: 約77平米 室内: 約71平米 ベランダ: 約6平米

alia

888 ALA MOANA

1450 Ala Moana Blvd. Suite 3860 Honolulu, HI 96814 live@alia888alamoana.com alia888alamoana.com 808.466.1890

Exclusive Project Broker: Heyer & Associates, LLC. RB-17416 Courtesy to qualifying brokers; see project broker for details