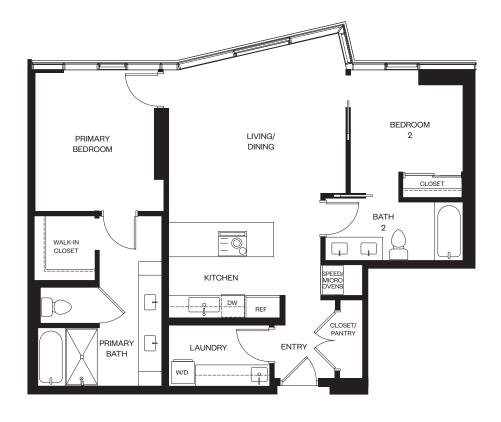

## レジデンス 08

7-39階

2ベッドルーム/2バスルーム

合計:約90平米

alia

888 ALA MOANA

1450 Ala Moana Blvd. Suite 3860 Honolulu, HI 96814 live@alia888alamoana.com alia888alamoana.com 808.466.1890

Exclusive Project Broker: Heyer & Associates, LLC. RB-17416 Courtesy to qualifying brokers; see project broker for details