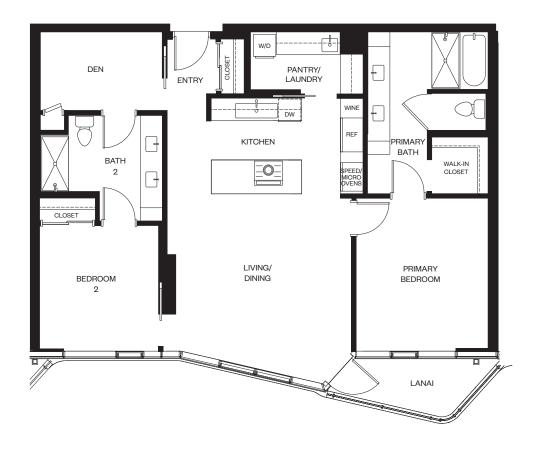

## レジデンス 09B

7-37階(奇数)

2ベッドルーム/2バスルーム+書斎

合計:約112平米 室内:約107平米 ベランダ:約5平米

alia

888 ALA MOANA

1450 Ala Moana Blvd. Suite 3860 Honolulu, HI 96814 live@alia888alamoana.com alia888alamoana.com 808.466.1890

Exclusive Project Broker: Heyer & Associates, LLC. RB-17416 Courtesy to qualifying brokers; see project broker for details