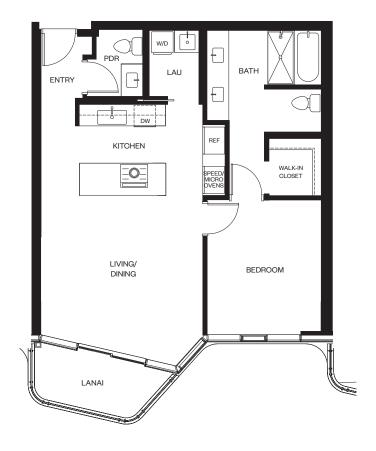

## レジデンス 11A

8-38階(偶数)&39階

1ベッドルーム/1.5バスルーム

合計: 約77平米 室内: 約71平米 ベランダ: 約6平米

alia

888 ALA MOANA

1450 Ala Moana Blvd. Suite 3860 Honolulu, HI 96814 live@alia88alamoana.com alia888alamoana.com 808.466.1890

Exclusive Project Broker: Heyer & Associates, LLC. RB-17416 Courtesy to qualifying brokers; see project broker for details