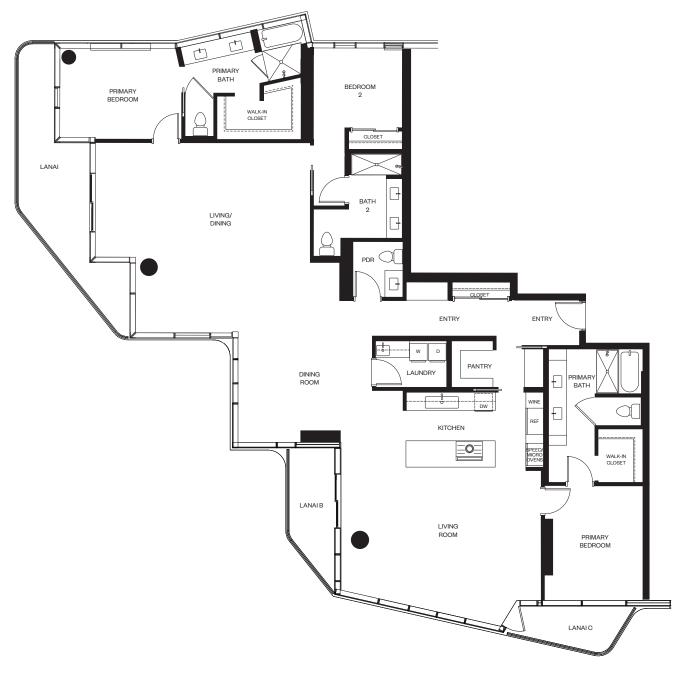

# レジデンス 00A/01B コンボ

### 35&37階

3ベッドルーム/3.5バスルーム

合計:約259平米 室内:約231平米 ベランダ A:約17平米 ベランダ B:約6平米 ベランダ C:約5平米 <sup>原寸ではありません</sup>

lia a

888 ALA MOANA

1450 Ala Moana Blvd. Suite 3860 Honolulu, HI 96814 Iive@alia888alamoana.com alia888alamoana.com 808.466.1890