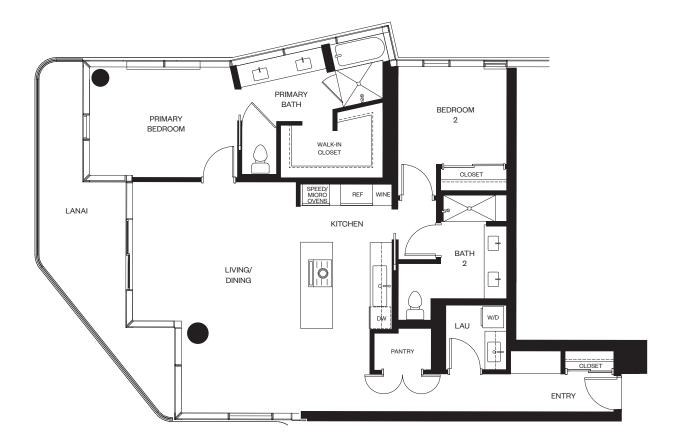

レジデンス00A

7-33階

2ベッドルーム/2バスルーム

合計:約131平米 室内:約114平米 ベランダ:約17平米

lia Õ.

888 ALA MOANA

1450 Ala Moana Blvd. Suite 3860 Honolulu, HI 96814 Iive@alia888alamoana.com alia888alamoana.com 808.466.1890

Exclusive Project Broker: Heyer & Associates, LLC. RB-17416 Courtesy to qualifying brokers; see project broker for details