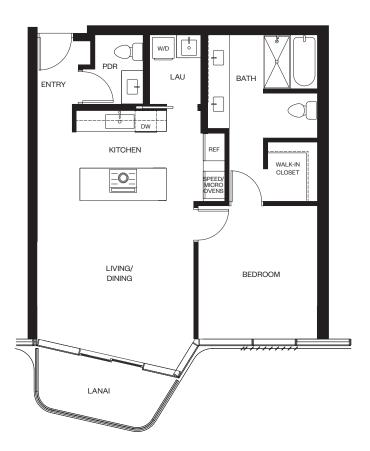

7-33階(奇数)

2ベッドルーム/2.5バスルーム

合計:約118平米 室内:約107平米 ベランダA:約5平米 ベランダB:約6平米

lia ō.

888 ALA MOANA

1450 Ala Moana Blvd. Suite 3860 Honolulu, HI 96814 Iive@alia888alamoana.com alia888alamoana.com 808.466.1890

Exclusive Project Broker: Heyer & Associates, LLC. RB-17416 Courtesy to qualifying brokers; see project broker for details