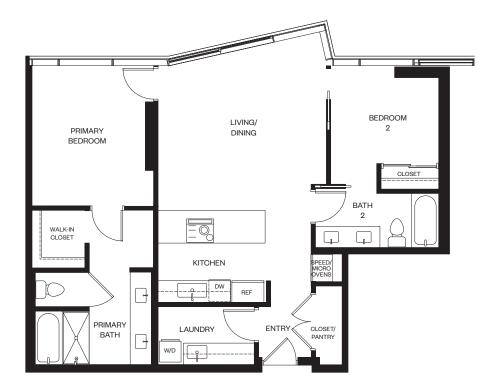

レジデンス00A

7-33階

2ベッドルーム/2バスルーム

合計:約131平米 室内:約114平米 ベランダ:約17平米

lia Õ.

888 ALA MOANA

1450 Ala Moana Blvd. Suite 3860 Honolulu, HI 96814 Iive@alia888alamoana.com alia888alamoana.com 808.466.1890

Exclusive Project Broker: Heyer & Associates, LLC. RB-17416 Courtesy to qualifying brokers; see project broker for details