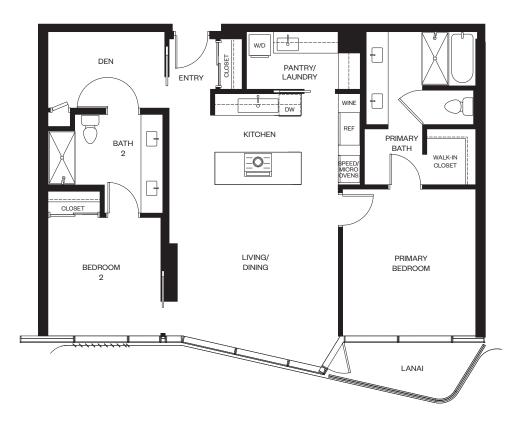

レジデンス00A

7-33階

2ベッドルーム/2バスルーム

合計:約131平米 室内:約114平米 ベランダ:約17平米

lia Õ.

888 ALA MOANA

1450 Ala Moana Blvd. Suite 3860 Honolulu, HI 96814 Iive@alia888alamoana.com alia888alamoana.com 808.466.1890

Exclusive Project Broker: Heyer & Associates, LLC. RB-17416 Courtesy to qualifying brokers; see project broker for details