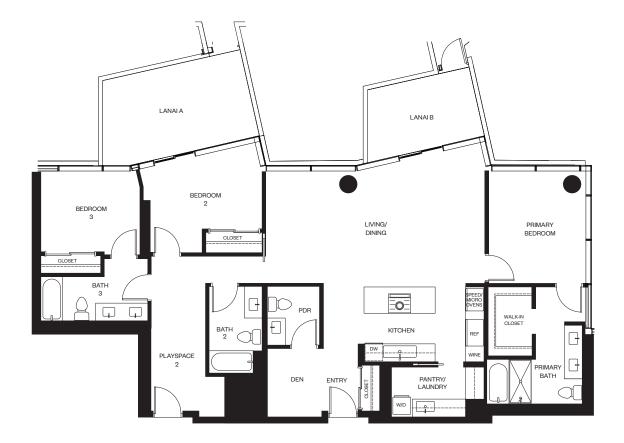

# レジデンス 00A/01B コンボ

### 35&37階

3ベッドルーム/3.5バスルーム

合計:約259平米 室内:約231平米 ベランダ A:約17平米 ベランダ B:約6平米 ベランダ C:約5平米 <sup>原寸ではありません</sup>

lia a

888 ALA MOANA

1450 Ala Moana Blvd. Suite 3860 Honolulu, HI 96814 Iive@alia888alamoana.com alia888alamoana.com 808.466.1890