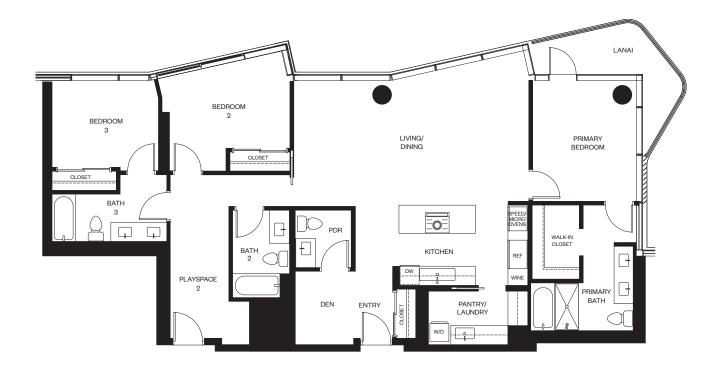

## レジデンス 10A/12A コンボ

### 7-23&39階

3ベッドルーム/3.5バスルーム+書斎

合計:約156平米 室内:約148平米 ベランダ:約8平米 <sup>原寸ではありません</sup>

lia

888 ALA MOANA

1450 Ala Moana Blvd. Suite 3860 Honolulu, HI 96814 Iive@alia888alamoana.com alia888alamoana.com 808.466.1890