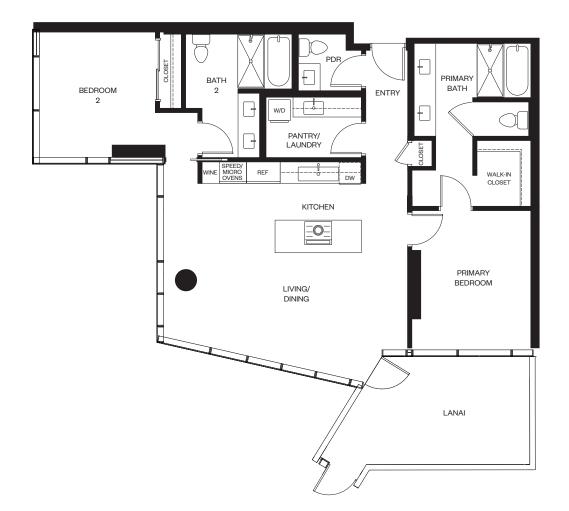

レジデンス00A

7-33階

2ベッドルーム/2バスルーム

合計:約131平米 室内:約114平米 ベランダ:約17平米

lia Õ.

888 ALA MOANA

1450 Ala Moana Blvd. Suite 3860 Honolulu, HI 96814 Iive@alia888alamoana.com alia888alamoana.com 808.466.1890

Exclusive Project Broker: Heyer & Associates, LLC. RB-17416 Courtesy to qualifying brokers; see project broker for details