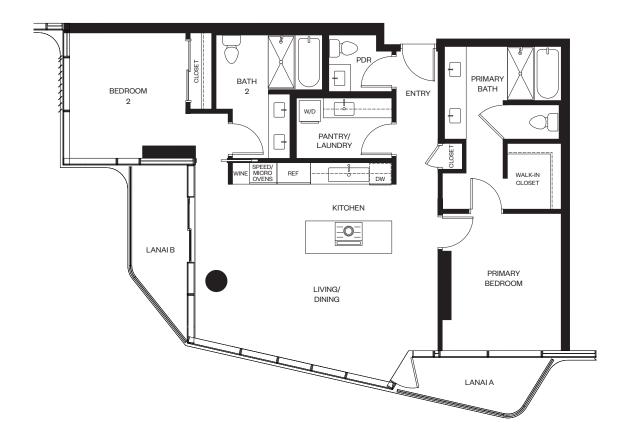

レジデンス00A

7-33階

2ベッドルーム/2バスルーム

合計:約131平米 室内:約114平米 ベランダ:約17平米

lia Õ.

888 ALA MOANA

1450 Ala Moana Blvd. Suite 3860 Honolulu, HI 96814 Iive@alia888alamoana.com alia888alamoana.com 808.466.1890

Exclusive Project Broker: Heyer & Associates, LLC. RB-17416 Courtesy to qualifying brokers; see project broker for details