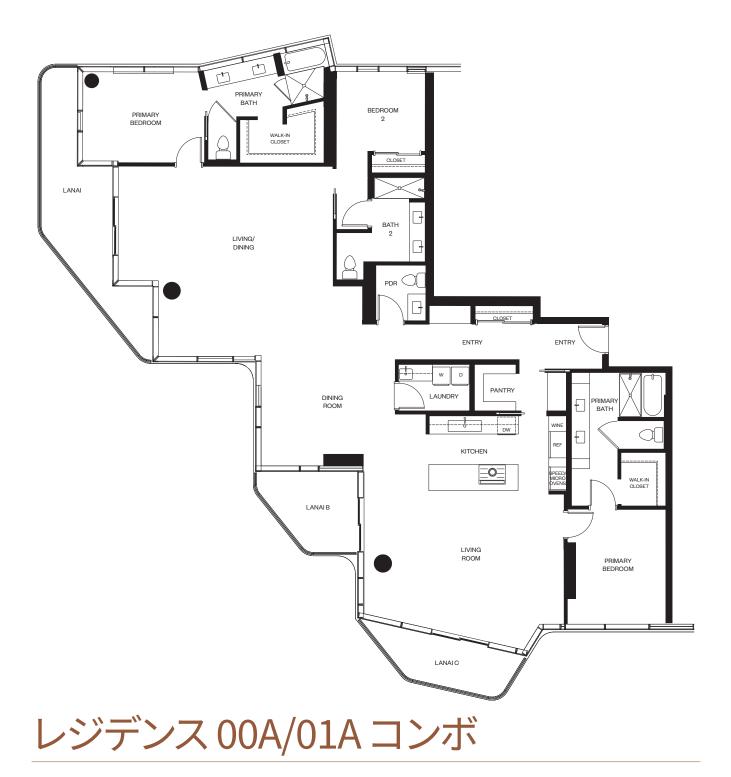

# レジデンス 00A/01B コンボ

### 35&37階

3ベッドルーム/3.5バスルーム

合計:約259平米 室内:約231平米 ベランダ A:約17平米 ベランダ B:約6平米 ベランダ C:約5平米 <sup>原寸ではありません</sup>

lia a

888 ALA MOANA

1450 Ala Moana Blvd. Suite 3860 Honolulu, HI 96814 Iive@alia888alamoana.com alia888alamoana.com 808.466.1890