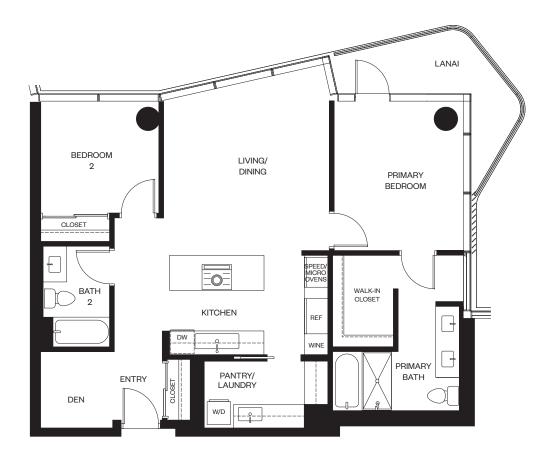

レジデンス00A

7-33階

2ベッドルーム/2バスルーム

合計:約131平米 室内:約114平米 ベランダ:約17平米

lia Õ.

888 ALA MOANA

1450 Ala Moana Blvd. Suite 3860 Honolulu, HI 96814 Iive@alia888alamoana.com alia888alamoana.com 808.466.1890

Exclusive Project Broker: Heyer & Associates, LLC. RB-17416 Courtesy to qualifying brokers; see project broker for details