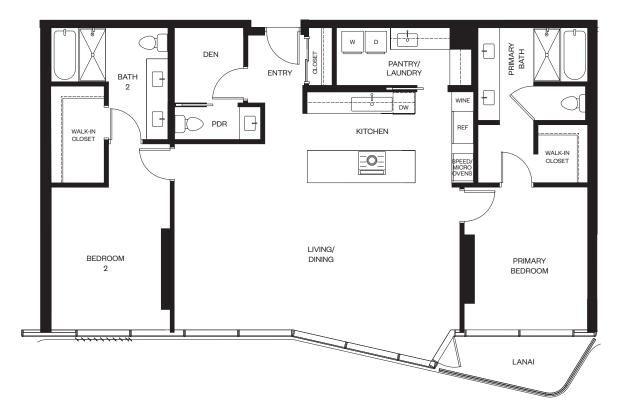

### 8-32階(偶数)

2ベッドルーム/2.5バスルーム

合計:約123平米 室内:約107平米 ベランダA:約8平米 ベランダB:約8平米

lia a

888 ALA MOANA

1450 Ala Moana Blvd. Suite 3860 Honolulu, HI 96814 Iive@alia888alamoana.com alia888alamoana.com 808.466.1890

Exclusive Project Broker: Heyer & Associates, LLC. RB-17416 Courtesy to qualifying brokers; see project broker for details

DISCLAIMER: Alia ("Project") is a proposed condominium project that does not yet exist, and the development concepts therefor continue to evolve and are subject to change without notice. All figures, facts, information, and prices are approximate and may change at any time. All renderings and other information depicted are illustrative only and are provided to assist the purchaser in visualizing the Project, and may not be accurately depicted, and are subject to change at any time. Visual depictions of the Project are artists' renderings and should not be relied upon in deciding to purchase a unit, and the developer makes no guarantee, representation, or warranty whatsoever that the Project and units depicted will ultimately appear as shown. The developer does not yarra catual or control the land outside of the Project and construct of the row of

7-33階(奇数)

2ベッドルーム/2.5バスルーム

合計:約118平米 室内:約107平米 ベランダA:約5平米 ベランダB:約6平米

lia ō.

888 ALA MOANA

1450 Ala Moana Blvd. Suite 3860 Honolulu, HI 96814 Iive@alia888alamoana.com alia888alamoana.com 808.466.1890

Exclusive Project Broker: Heyer & Associates, LLC. RB-17416 Courtesy to qualifying brokers; see project broker for details