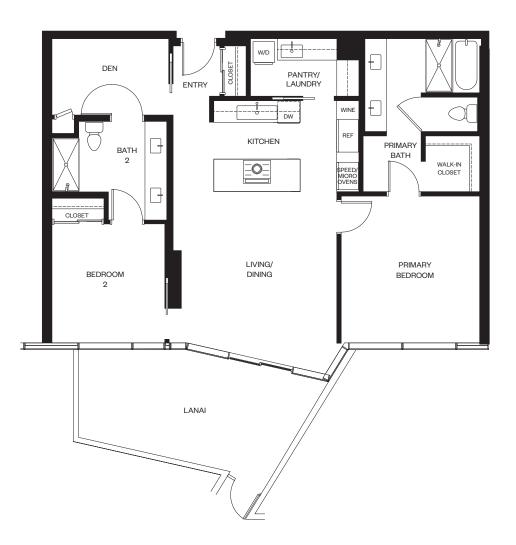

レジデンス00A

7-33階

2ベッドルーム/2バスルーム

合計:約131平米 室内:約114平米 ベランダ:約17平米

lia Õ.

888 ALA MOANA

1450 Ala Moana Blvd. Suite 3860 Honolulu, HI 96814 Iive@alia888alamoana.com alia888alamoana.com 808.466.1890

Exclusive Project Broker: Heyer & Associates, LLC. RB-17416 Courtesy to qualifying brokers; see project broker for details