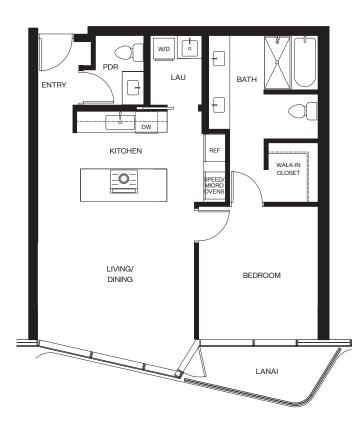

7-33階(奇数)

2ベッドルーム/2.5バスルーム

合計:約118平米 室内:約107平米 ベランダA:約5平米 ベランダB:約6平米

lia ō.

888 ALA MOANA

1450 Ala Moana Blvd. Suite 3860 Honolulu, HI 96814 Iive@alia888alamoana.com alia888alamoana.com 808.466.1890

Exclusive Project Broker: Heyer & Associates, LLC. RB-17416 Courtesy to qualifying brokers; see project broker for details