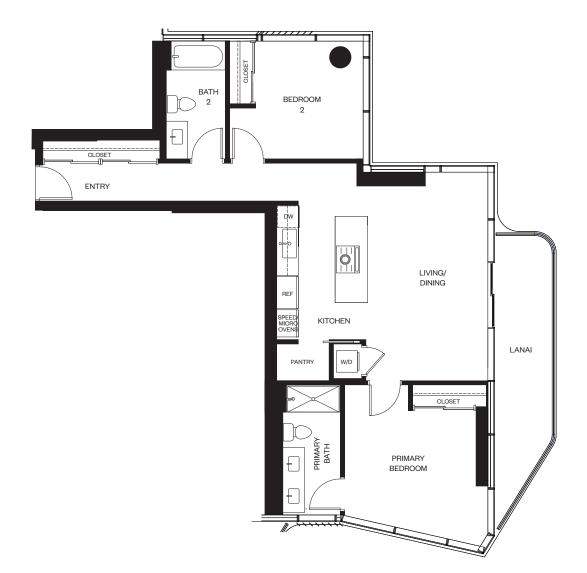

レジデンス00A

7-33階

2ベッドルーム/2バスルーム

合計:約131平米 室内:約114平米 ベランダ:約17平米

lia Õ.

888 ALA MOANA

1450 Ala Moana Blvd. Suite 3860 Honolulu, HI 96814 Iive@alia888alamoana.com alia888alamoana.com 808.466.1890

Exclusive Project Broker: Heyer & Associates, LLC. RB-17416 Courtesy to qualifying brokers; see project broker for details