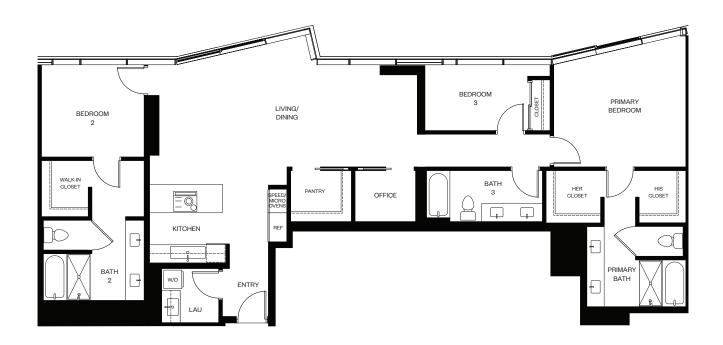

レジデンス00A

7-33階

2ベッドルーム/2バスルーム

合計:約131平米 室内:約114平米 ベランダ:約17平米

lia Õ.

888 ALA MOANA

1450 Ala Moana Blvd. Suite 3860 Honolulu, HI 96814 Iive@alia888alamoana.com alia888alamoana.com 808.466.1890

Exclusive Project Broker: Heyer & Associates, LLC. RB-17416 Courtesy to qualifying brokers; see project broker for details