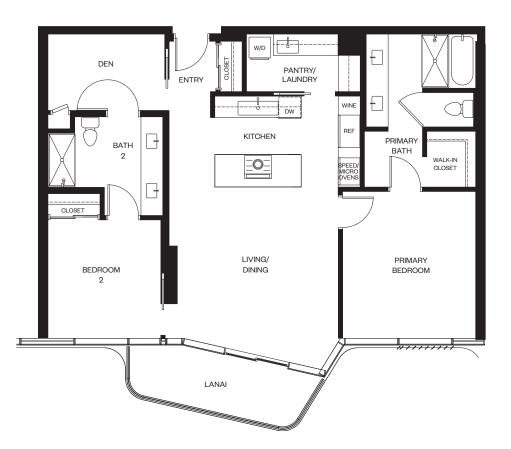

レジデンス05A

### 8-38階(偶数)&39階

1ベッドルーム/1.5バスルーム

合計:約77平米 室内:約71平米 ベランダ:約6平米

alia

888 ALA MOANA

1450 Ala Moana Blvd. Suite 3860 Honolulu, HI 96814 Iive@alia888alamoana.com alia888alamoana.com 808.466.1890

Exclusive Project Broker: Heyer & Associates, LLC. RB-17416 Courtesy to qualifying brokers; see project broker for details

7-37階(奇数)

1ベッドルーム/1.5バスルーム

合計:約76平米 室内:約71平米 ベランダ:約5平米

lia a

888 ALA MOANA

1450 Ala Moana Blvd. Suite 3860 Honolulu, HI 96814 Iive@alia888alamoana.com alia888alamoana.com 808.466.1890

Exclusive Project Broker: Heyer & Associates, LLC. RB-17416 Courtesy to qualifying brokers; see project broker for details