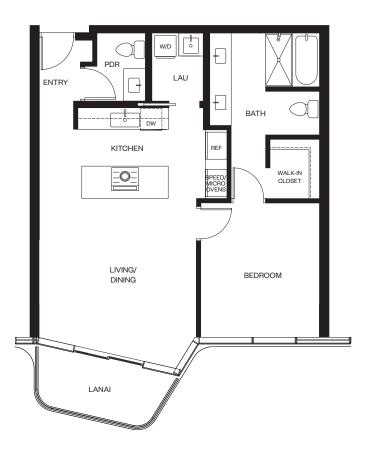

7-33階(奇数)

2ベッドルーム/2.5バスルーム

合計:約118平米 室内:約107平米 ベランダA:約5平米 ベランダB:約6平米

lia ō.

888 ALA MOANA

1450 Ala Moana Blvd. Suite 3860 Honolulu, HI 96814 Iive@alia888alamoana.com alia888alamoana.com 808.466.1890

Exclusive Project Broker: Heyer & Associates, LLC. RB-17416 Courtesy to qualifying brokers; see project broker for details

DISCLAIMER: Alia ("Project") is a proposed condominium project that does not yet exist, and the development concepts therefor continue to evolve and are subject to change without notice. All figures, facts, information, and prices are approximate and may change at any time. All renderings and other information depicted are illustrative only and are provided to assist the purchaser in visualizing the Project, and may not be accurately depicted, and are subject to change at any time. Visual depictions of the Project are artists' renderings and should not be relied upon in deciding to purchase a unit, and the developer makes no guarantee, representation, or warranty whatsoever that the Project and units depicted will ultimately appear as shown. The developer does not yarra catual or control the land outside of the Project and construct of the row of