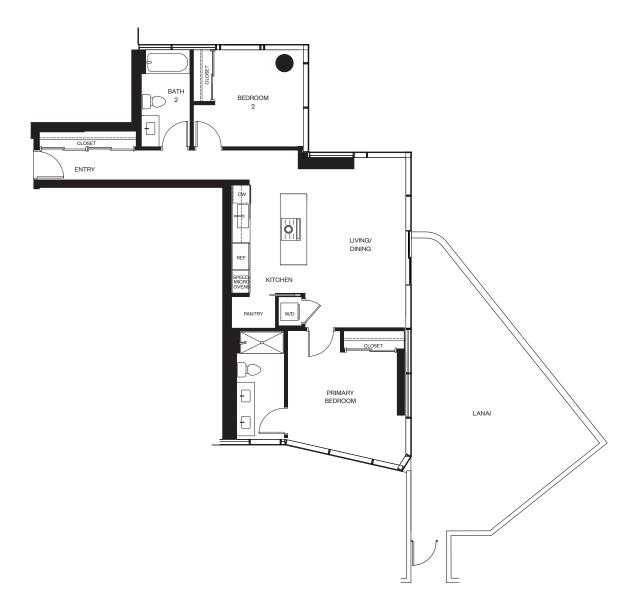

### 8-38階(偶数)&39階

2ベッドルーム/2.5バスルーム

合計:約115平米 室内:約107平米 ベランダ:約8平米

lia ō.

888 ALA MOANA

1450 Ala Moana Blvd. Suite 3860 Honolulu, HI 96814 Iive@alia888alamoana.com alia888alamoana.com 808.466.1890

Exclusive Project Broker: Heyer & Associates, LLC. RB-17416 Courtesy to qualifying brokers; see project broker for details

DISCLAIMER: Alia ("Project") is a proposed condominium project that does not yet exist, and the development concepts therefor continue to evolve and are subject to change without notice. All figures, facts, information, and prices are approximate and may change at any time. All renderings and other information depicted are illustrative only and are provided to assist the purchaser in visualizing the Project, and may not be accurately depicted, and are subject to change at any time. Visual depictions of the Project are artists' renderings and should not be relied upon in deciding to purchase a unit, and the developer makes no guarantee, representation, or warranty whatsoever that the Project and units depicted will ultimately appear as shown. The developer does not yarra catual or control the land outside of the Project and construct of the row of

7-37階(奇数)

2ベッドルーム/2.5バスルーム

合計:約112平米 室内:約107平米 ベランダ:約5平米

lia a

888 ALA MOANA

1450 Ala Moana Blvd. Suite 3860 Honolulu, HI 96814 Iive@alia888alamoana.com alia888alamoana.com 808.466.1890

Exclusive Project Broker: Heyer & Associates, LLC. RB-17416 Courtesy to qualifying brokers; see project broker for details