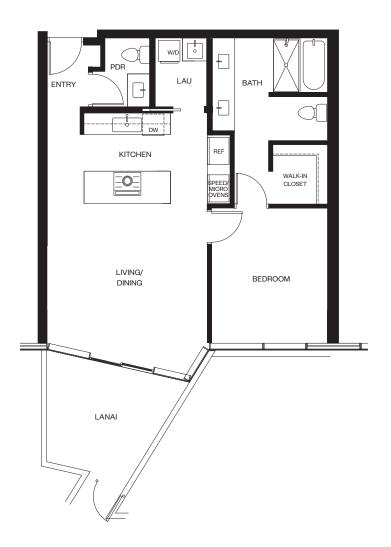

7-33階(奇数)

2ベッドルーム/2.5バスルーム

合計:約118平米 室内:約107平米 ベランダA:約5平米 ベランダB:約6平米

lia ō.

888 ALA MOANA

1450 Ala Moana Blvd. Suite 3860 Honolulu, HI 96814 Iive@alia888alamoana.com alia888alamoana.com 808.466.1890

Exclusive Project Broker: Heyer & Associates, LLC. RB-17416 Courtesy to qualifying brokers; see project broker for details

DISCLAIMER: Alia ("Project") is a proposed condominium project that does not yet exist, and the development concepts therefor continue to evolve and are subject to change without notice. All figures, facts, information, and prices are approximate and may change at any time. All renderings and other information depicted are illustrative only and are provided to assist the purchaser in visualizing the Project, and may not be accurately depicted, and are subject to change at any time. Visual depictions of the Project are artists' renderings and should not be relied upon in deciding to purchase a unit, and the developer makes no guarantee, representation, or warranty whatsoever that the Project and units depicted will ultimately appear as shown. The developer does not yarra catual or control the land outside of the Project and construct of the row of