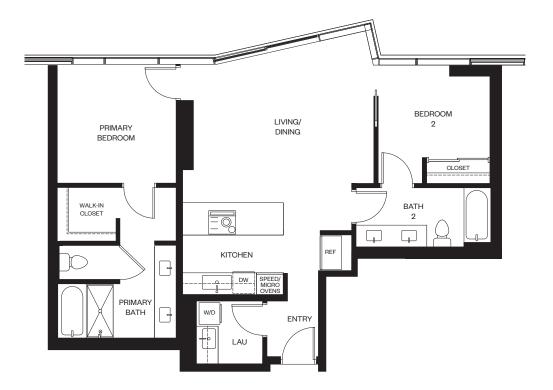

2ベッドルーム/2バスルーム

合計:約129平米 室内:約114平米 ベランダA:約7平米 ベランダB:約8平米

lia a

888 ALA MOANA

1450 Ala Moana Blvd. Suite 3860 Honolulu, HI 96814 Iive@alia888alamoana.com alia888alamoana.com 808.466.1890

Exclusive Project Broker: Heyer & Associates, LLC. RB-17416 Courtesy to qualifying brokers; see project broker for details

DISCLAIMER: Alia ("Project") is a proposed condominium project that does not yet exist, and the development concepts therefor continue to evolve and are subject to change without notice. All figures, facts, information, and prices are approximate and may change at any time. All renderings and other information depicted are illustrative only and are provided to assist the purchaser in visualizing the Project, and may not be accurately depicted, and are subject to change at any time. Visual depictions of the Project are artists' renderings and should not be relied upon in deciding to purchase a unit, and the developer makes no guarantee, representation, or warranty whatsoever that the Project and units depicted will ultimately appear as shown. The developer does not yarra catual or control the land outside of the Project and construct of the row of