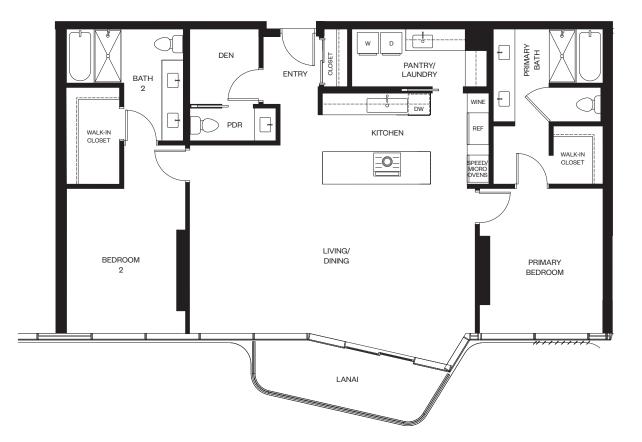

### 8-32階(偶数)

2ベッドルーム/2.5バスルーム

合計:約123平米 室内:約107平米 ベランダA:約8平米 ベランダB:約8平米

lia a

888 ALA MOANA

1450 Ala Moana Blvd. Suite 3860 Honolulu, HI 96814 Iive@alia888alamoana.com alia888alamoana.com 808.466.1890

Exclusive Project Broker: Heyer & Associates, LLC. RB-17416 Courtesy to qualifying brokers; see project broker for details

DISCLAIMER: Alia ("Project") is a proposed condominium project that does not yet exist, and the development concepts therefor continue to evolve and are subject to change without notice. All figures, facts, information, and prices are approximate and may change at any time. All renderings and other information depicted are illustrative only and are provided to assist the purchaser in visualizing the Project, and may not be accurately depicted, and are subject to change at any time. Visual depictions of the Project are artists' renderings and should not be relied upon in deciding to purchase a unit, and the developer makes no guarantee, representation, or warranty whatsoever that the Project and units depicted will ultimately appear as shown. The developer does not yarra catual or control the land outside of the Project and construct of the row of

7-33階(奇数)

2ベッドルーム/2.5バスルーム

合計:約118平米 室内:約107平米 ベランダA:約5平米 ベランダB:約6平米

lia ō.

888 ALA MOANA

1450 Ala Moana Blvd. Suite 3860 Honolulu, HI 96814 Iive@alia888alamoana.com alia888alamoana.com 808.466.1890

Exclusive Project Broker: Heyer & Associates, LLC. RB-17416 Courtesy to qualifying brokers; see project broker for details