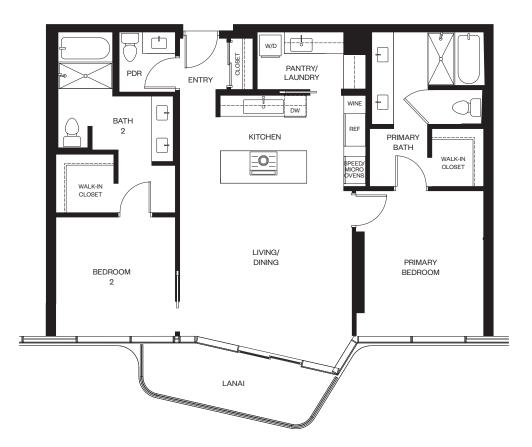

レジデンス00A

7-33階

2ベッドルーム/2バスルーム

合計:約131平米 室内:約114平米 ベランダ:約17平米

lia Õ.

888 ALA MOANA

1450 Ala Moana Blvd. Suite 3860 Honolulu, HI 96814 Iive@alia888alamoana.com alia888alamoana.com 808.466.1890

Exclusive Project Broker: Heyer & Associates, LLC. RB-17416 Courtesy to qualifying brokers; see project broker for details