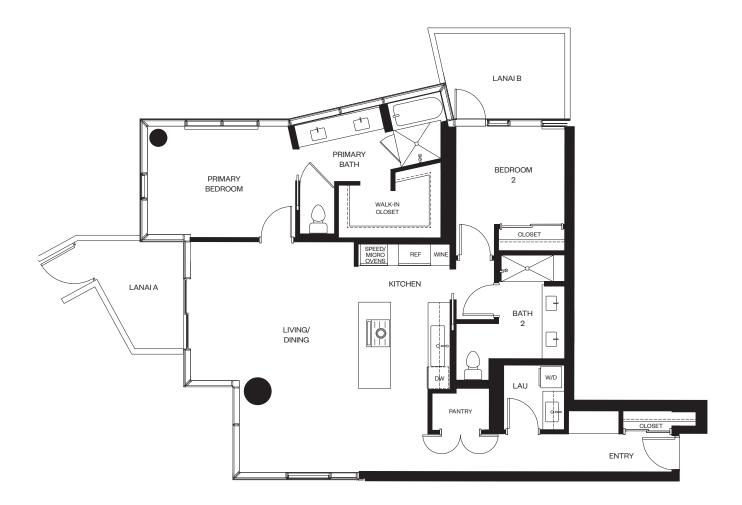

2ベッドルーム/2バスルーム

合計:約129平米 室内:約114平米 ベランダA:約7平米 ベランダB:約8平米

lia a

888 ALA MOANA

1450 Ala Moana Blvd. Suite 3860 Honolulu, HI 96814 Iive@alia888alamoana.com alia888alamoana.com 808.466.1890

Exclusive Project Broker: Heyer & Associates, LLC. RB-17416 Courtesy to qualifying brokers; see project broker for details

DISCLAIMER: Alia ("Project") is a proposed condominium project that does not yet exist, and the development concepts therefor continue to evolve and are subject to change without notice. All figures, facts, information, and prices are approximate and may change at any time. All renderings and other information depicted are illustrative only and are provided to assist the purchaser in visualizing the Project, and may not be accurately depicted, and are subject to change at any time. Visual depictions of the Project are artists' renderings and should not be relied upon in deciding to purchase a unit, and the developer makes no guarantee, representation, or warranty whatsoever that the Project and units depicted will ultimately appear as shown. The developer does not yarra catual or control the land outside of the Project and construct of the row of