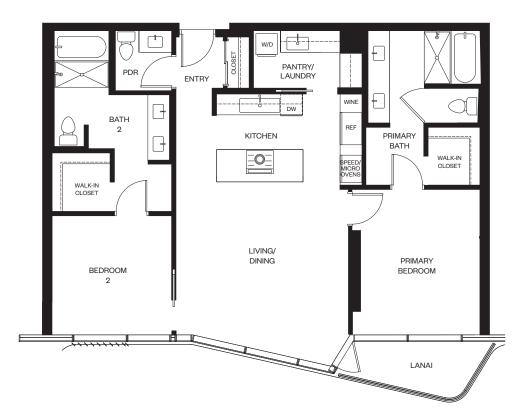

レジデンス01A

### 8-32階(偶数)

2ベッドルーム/2.5バスルーム

合計:約123平米 室内:約107平米 ベランダA:約8平米 ベランダB:約8平米

lia a

888 ALA MOANA

1450 Ala Moana Blvd. Suite 3860 Honolulu, HI 96814 Iive@alia888alamoana.com alia888alamoana.com 808.466.1890

Exclusive Project Broker: Heyer & Associates, LLC. RB-17416 Courtesy to qualifying brokers; see project broker for details