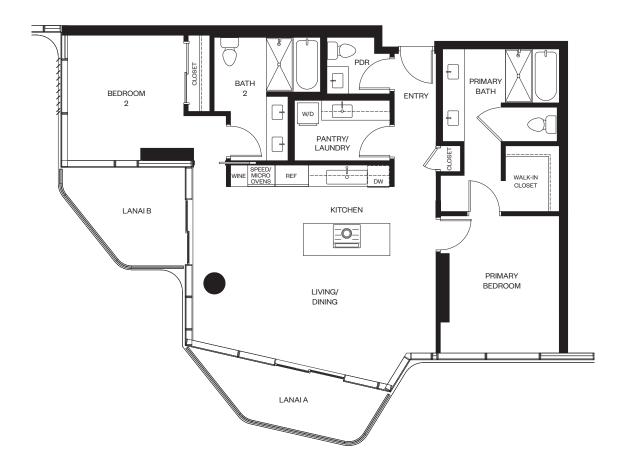

レジデンス01A

### 8-32階(偶数)

2ベッドルーム/2.5バスルーム

合計:約123平米 室内:約107平米 ベランダA:約8平米 ベランダB:約8平米

lia a

888 ALA MOANA

1450 Ala Moana Blvd. Suite 3860 Honolulu, HI 96814 Iive@alia888alamoana.com alia888alamoana.com 808.466.1890

Exclusive Project Broker: Heyer & Associates, LLC. RB-17416 Courtesy to qualifying brokers; see project broker for details