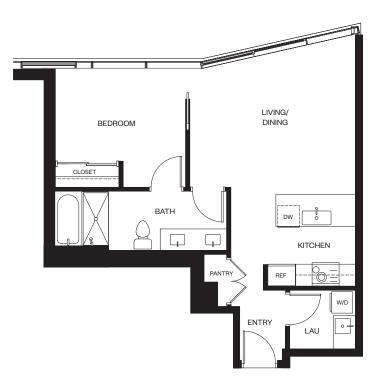

7-37階(奇数)

1ベッドルーム/1.5バスルーム

合計:約76平米 室内:約71平米 ベランダ:約5平米

lia a

888 ALA MOANA

1450 Ala Moana Blvd. Suite 3860 Honolulu, HI 96814 Iive@alia888alamoana.com alia888alamoana.com 808.466.1890

Exclusive Project Broker: Heyer & Associates, LLC. RB-17416 Courtesy to qualifying brokers; see project broker for details

DISCLAIMER: Alia ("Project") is a proposed condominium project that does not yet exist, and the development concepts therefor continue to evolve and are subject to change without notice. All figures, facts, information, and prices are approximate and may change at any time. All renderings and other information depicted are illustrative only and are provided to assist the purchaser in visualizing the Project, and may not be accurately depicted, and are subject to change at any time. Visual depictions of the Project are artists' renderings and should not be relied upon in deciding to purchase a unit, and the developer makes no guarantee, representation, or warranty whatsoever that the Project and units depicted will ultimately appear as shown. The developer does not yarra catual or control the land outside of the Project and construct of the row of