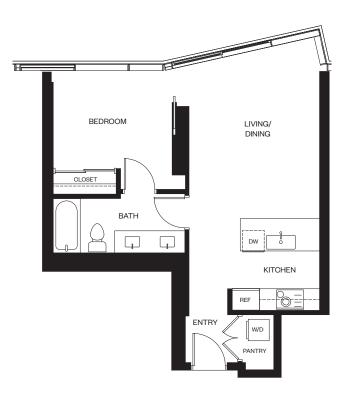

レジデンス06

7-38階

1ベッドルーム/1バスルーム

合計:約57平米

lia a

888 ALA MOANA

1450 Ala Moana Blvd. Suite 3860 Honolulu, HI 96814 Iive@alia888alamoana.com alia888alamoana.com 808.466.1890

Exclusive Project Broker: Heyer & Associates, LLC. RB-17416 Courtesy to qualifying brokers; see project broker for details