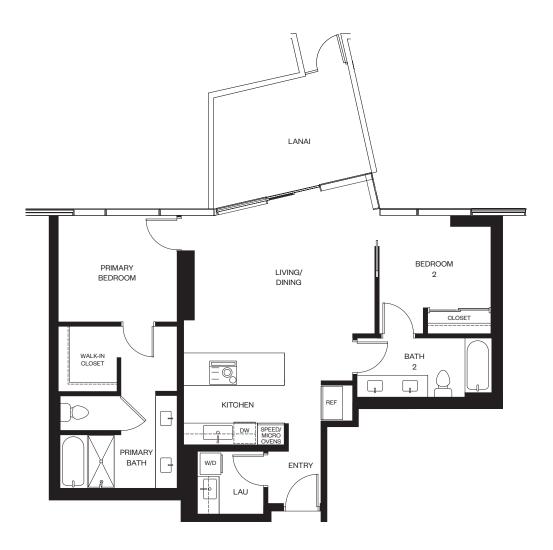

レジデンス01A

### 8-32階(偶数)

2ベッドルーム/2.5バスルーム

合計:約123平米 室内:約107平米 ベランダA:約8平米 ベランダB:約8平米

lia a

888 ALA MOANA

1450 Ala Moana Blvd. Suite 3860 Honolulu, HI 96814 Iive@alia888alamoana.com alia888alamoana.com 808.466.1890

Exclusive Project Broker: Heyer & Associates, LLC. RB-17416 Courtesy to qualifying brokers; see project broker for details